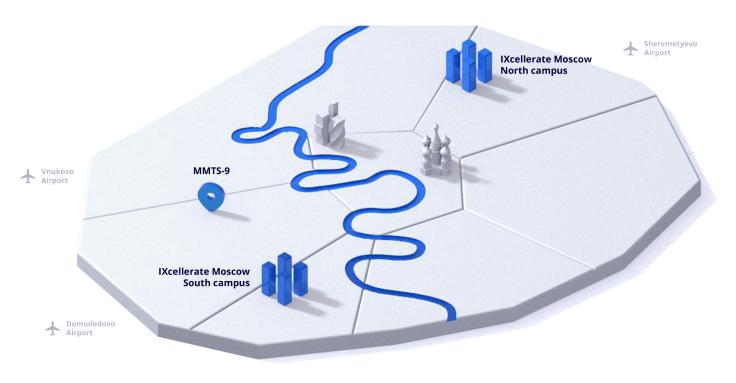

#### Location

- · Within Moscow metro area
- 27 km to the nearest airport
- Accessible by public transport and inner city trains
- 30 km to the IXcellerate Moscow North Campus
- Less than 9 km distance to MSK-IX