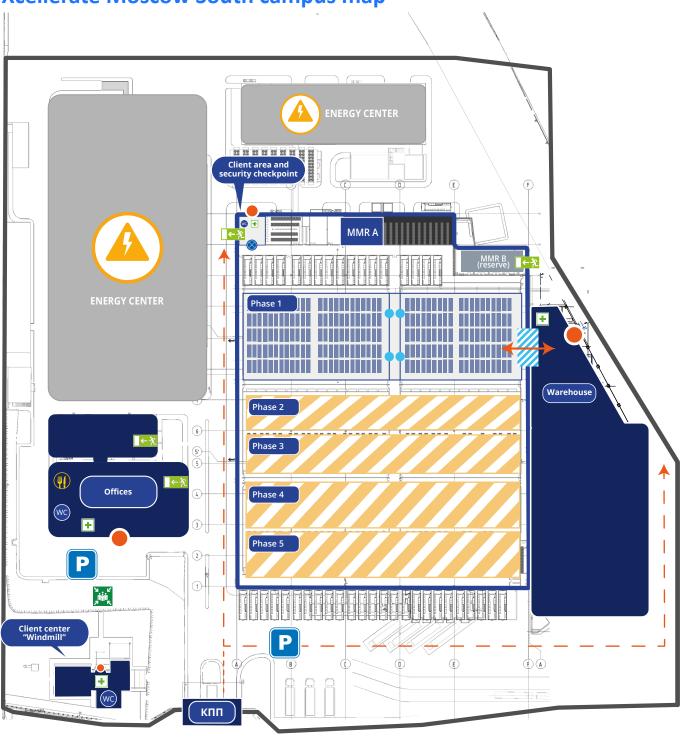

acilities with designated cargo routes and oversized doors
- Protected parking lot
- Disaster recovery office and board rooms
- Fully equipped workplaces for the technical support team



#### Connectivity & Ecosystem

IXcellerate data centers are neutral and offer a fully-fledged ecosystem of telecom operators, system integrators, cloud service providers and internet exchange platforms. We provide value and choice to help our customers meet their strategy by being a one-stop service for any IX and telecom needs.

- Over 50 telecom operators with high-speed Internet access and low latency
- Multiple independent fiber Points of Entry
- Inter- and intra-campus connections
- Meet-me-rooms
- Access to multiple IX platforms, including Eurasia Peering

# **IXcellerate Moscow South campus map**





# We are trusted by





















## **Facilities**

#### **IXcellerate** Moscow North Campus

Data centers: MOS1, MOS2, MOS3, MOS4

Total power: 68 MW Rack capacity: 6000

#### **IXcellerate** Moscow South Campus

Data centers: MOS5, MOS6, MOS7, MOS8

Total power: 247 MW Rack capacity: 17 400



## **Contacts**

**IXcellerate** Moscow North

Altufievskoe shosse 33G, 127410, Moscow

**IXcellerate** Moscow South

Podolskikh kursantov 15B, 117997, Moscow

+7 (495) 800-09-11 sales@ixcellerate.ru www.ixcellerate.com