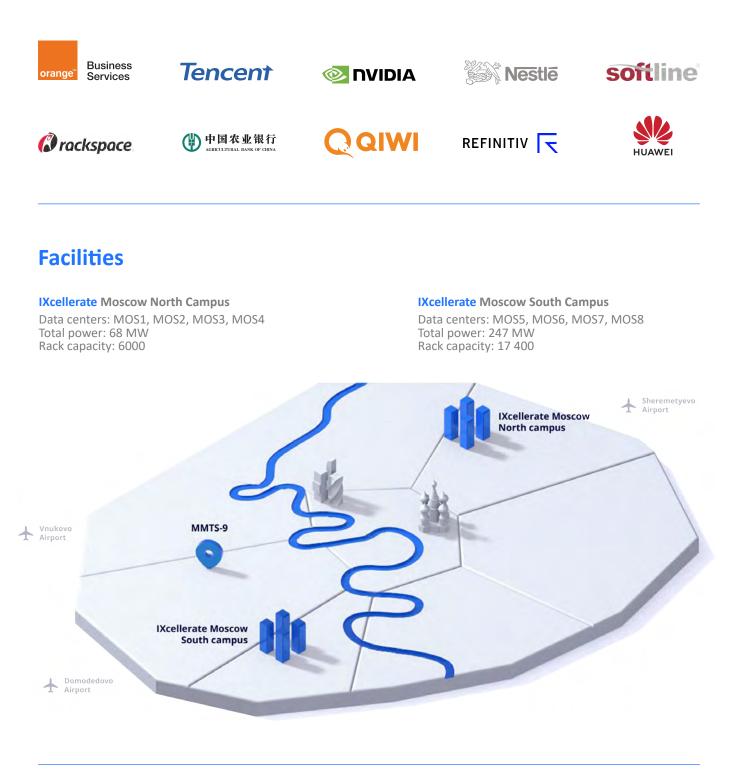

# IXcellerate is a leading carrier-neutral data center operator that provides scalability and redundancy for your business growth across two campuses in Moscow.

As a leading commercial data center operator in Russia with a 10-year history, we are proud to invite you to our new campus: IXcellerate Moscow South. It will unite several data centers across 34 acres (14 ha). Once fully developed, the total power capacity of the campus will reach 247 MW ready to house over 17 000 racks. The first phase of the MOS5 data center is already commissioned!

#### **Facility**

- Data centers: MOS5, MOS6, MOS7, MOS8
- Total rack capacity: 17 400
- MOS5 rack capacity: 4550
- Project PUE: 1.3
- Hypercloud-ready infrastructure
- Adherence to PCI DSS and Tier III standards

## **IXcellerate Moscow South campus map**

## We are trusted by