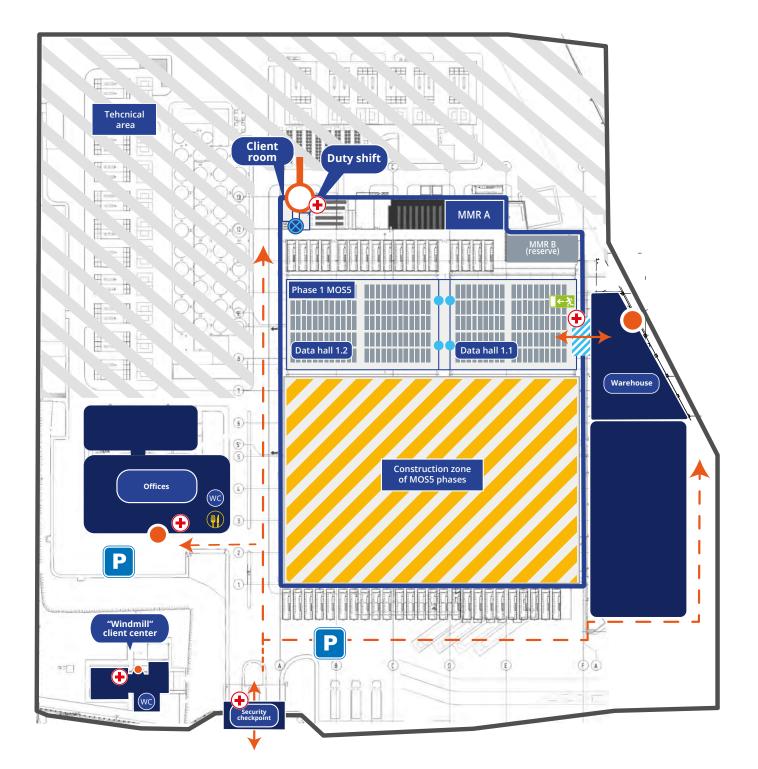

th designated cargo routes and oversized doors
- Protected parking lot
- Disaster recovery office and board rooms
  Fully equipped workplaces for the technical
- support team

#### Connectivity & Ecosystem

IXcellerate data centers are neutral and offer a fully-fledged ecosystem of telecom operators, system integrators, cloud service providers and internet exchange platforms. We provide value and choice to help our customers meet their strategy by being a one-stop service for any IX and telecom needs.

- Over 50 telecom operators with high-speed Internet access and low latency
- Multiple independent fiber Points of Entry
- Inter- and intra-campus connections
- Meet-me-rooms
- Access to multiple IX platforms, including Eurasia Peering and MSK-IX

## **IXcellerate Moscow South campus map**





## We are trusted by



## Contacts

IXcellerate Moscow North Altufievskoe shosse 33G, 127410, Moscow

IXcellerate Moscow South Podolskikh kursantov 15B, 117997, Moscow

+7 (495) 800-09-11 sales@ixcellerate.ru www.ixcellerate.com