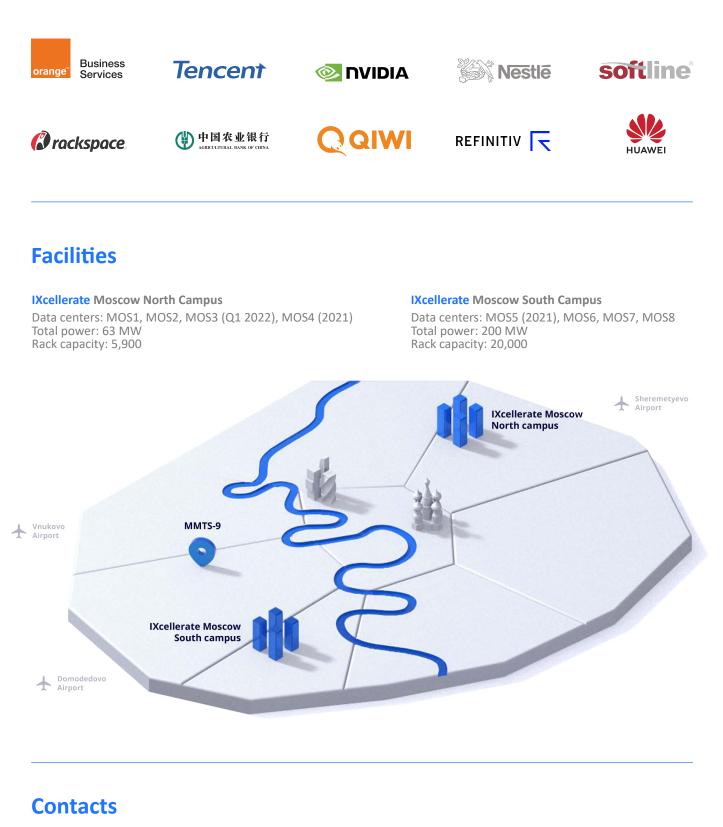

## Moscow South Campus

# IXcellerate is a leading carrier-neutral data center operator that provides scalability and redundancy for your business growth across two campuses in Moscow.

IXcellerate is a leading commercial data center operator in Russia with 10-year history. We are proud to offer colocation at our new campus: IXcellerate Moscow South. It will unite several data centers across 34 acres (14 ha) starting with Moscow Five (MOS5). Once fully developed, the total power capacity of the campus will exceed 200 MW, ready to house over 20,000 racks. The first phase with 1,200 racks is slated for commissioning in Q4 2021.

#### **Facility**

- Data centers: MOS5 (2021), MOS6, MOS7, MOS8
- Total rack capacity: 20,000
- MOS5 rack capacity: 3600
- Project PUE: 1.25
- Hypercloud-ready infrastructure
- Adherence to PCI DSS and Tier III standards
- 🌺 Cooling
  - N+1 redundancy
  - Highly efficient cooling systems
  - ASHRAE-ready