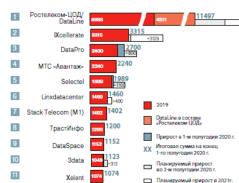

### IXcellerate is the second-largest commercial data center operator on the Russian market in 2020.

iKS-Consulting analysts <u>have</u> summarized 2020 results for the commercial data center market in Russia:

- Total revenues for 2019 were up 27.8% in rubles and 20.2% in currencies, amounting to RUB 34.9bn and \$547.7m respectively;
- The market is projected to grow by 21-25% in 2021-2023. Further qualitative renovation of the infrastructure base is expected, as well as the exit of non-competitive companies from the market.
- IXcellerate Data Centres is ranked #2 with a market share of 8.1% and 3315 rack capacity.