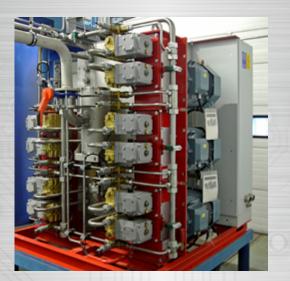

#### COOLING

- The design of the cooling system has been created with the flexibility in mind, which allows the configuration to be altered to meet customer requirements. Facility cooling system is based on a combination of chilled water and DX units, which can accommodate peripheral (tradition CRAH), in-row or in-rack, chilled water cooling.
- The redundancy of the CRAC units is based on N+1 with one additional unit available for every five deployed.
- The Phase 3 cooling supply is based on chillers, enhanced by additional adiabatic cooling with internal water supply and storage container. The cooling capacity is flexibly designed to be expandable by 13.7 MW by adding Precision Air Conditioning units with Freon free-cooling. The coolant is supplied via the latest lightweight technology pipeline, which guarantees longer service time, reduced failure rate and improved maintenance.
- In addition, to balance the temperature across the halls, the system incorporates customized perforated false floor tiles with variable air flows, that are supplied into the cold isles.