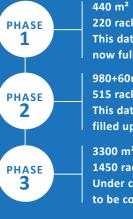

### DATA HALLS (PHASES 1-3)

220 racks This data hall is commissioned and now fully occupied 980+60m<sup>2</sup>

#### 515 racks This data hall is commissioned and filled up to 80% capacity

- All data halls have 4m floor-to-ceiling height for improved hot air management and for easy access for infrastructure installation
- 1m floor void for improved airflow delivery