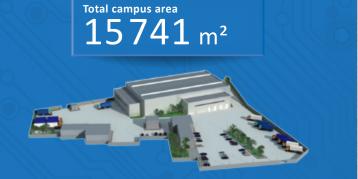

## **BRIEF DESCRIPTION**

6000 m<sup>2</sup> Data halls and engineering rooms

Colocation capacity — maximum 2185<sup>standard racks</sup>

600 m<sup>2</sup> Warehouse

13,7 мw

Design PUE 1,4